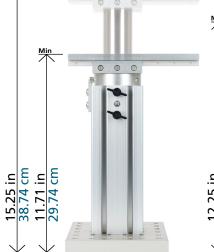

| SQUARE 11.71 in 15.25 in 8.71 in 12.25 in 6.71 in 7.25 ir                                                          |           | MT-75T              |     | MT-75 |     | MT-75S |                     |
|--------------------------------------------------------------------------------------------------------------------|-----------|---------------------|-----|-------|-----|--------|---------------------|
| SQUARE 11.71 in 15.25 in 8.71 in 12.25 in 6.71 in 7.25 ir<br>OR 29.74 cm 38.74 cm 22.12 cm 31.12 cm 17.04 cm 18.42 | BASEPLATE | VERTICAL DIMENSIONS |     |       |     |        |                     |
| OR 29.74 cm 38.74 cm 22.12 cm 31.12 cm 17.04 cm 18.42                                                              |           | Min                 | Max | Min   | Max | Min    | Max                 |
|                                                                                                                    | OR        |                     |     |       |     |        | 7.25 in<br>18.42 cm |
| THIN I THE THE THE THE THE THE THE THE THE                                                                         | THIN      |                     |     |       |     |        | 6.80 in<br>17.27 cm |