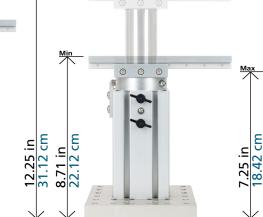

| SQUARE 11.71 in 15.25 in 8.71 in 12.25 in 6.71 in 7.25 ir                                                          |           | MT-75T              |     | MT-75 |     | MT-75S |                     |
|--------------------------------------------------------------------------------------------------------------------|-----------|---------------------|-----|-------|-----|--------|---------------------|
| SQUARE 11.71 in 15.25 in 8.71 in 12.25 in 6.71 in 7.25 ir<br>OR 29.74 cm 38.74 cm 22.12 cm 31.12 cm 17.04 cm 18.42 | BASEPLATE | VERTICAL DIMENSIONS |     |       |     |        |                     |
| OR 29.74 cm 38.74 cm 22.12 cm 31.12 cm 17.04 cm 18.42                                                              |           | Min                 | Max | Min   | Max | Min    | Max                 |
|                                                                                                                    | OR        |                     |     |       |     |        | 7.25 in<br>18.42 cm |
| THIN I THE THE THE THE THE THE THE THE THE                                                                         | THIN      |                     |     |       |     |        | 6.80 in<br>17.27 cm |