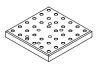

## **BASEPLATE OPTIONS**

**SQUARE** 6 in x 6 in x 0.75 in 15.2 cm x 15.2 cm x 1.9 cm

NARROW 3 in x 5 in x 0.75 in 7.6 cm x 12.7 cm x 1.9 cm