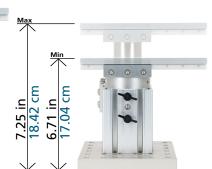

| SQUARE 11.71 in 15.25 in 8.71 in 12.25 in 6.71 in 7.25 ir                                                          |           | MT-75T              |     | MT-75 |     | MT-75S |                     |
|--------------------------------------------------------------------------------------------------------------------|-----------|---------------------|-----|-------|-----|--------|---------------------|
| SQUARE 11.71 in 15.25 in 8.71 in 12.25 in 6.71 in 7.25 ir<br>OR 29.74 cm 38.74 cm 22.12 cm 31.12 cm 17.04 cm 18.42 | BASEPLATE | VERTICAL DIMENSIONS |     |       |     |        |                     |
| OR 29.74 cm 38.74 cm 22.12 cm 31.12 cm 17.04 cm 18.42                                                              |           | Min                 | Max | Min   | Max | Min    | Max                 |
|                                                                                                                    | OR        |                     |     |       |     |        | 7.25 in<br>18.42 cm |
| THIN I THE THE THE THE THE THE THE THE THE                                                                         | THIN      |                     |     |       |     |        | 6.80 in<br>17.27 cm |