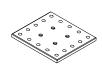

#### THIN

5 in x 5 in x 0.3 in 12.7 cm x 12.7 cm x 0.76 cm

The MT-75 stands come standard with the square baseplate. The narrow or thin baseplate can be substituted at the time of ordering at no additional charge.