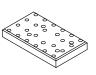

## **BASEPLATE OPTIONS**

**SQUARE** 6 in x 6 in x 0.75 in 15.2 cm x 15.2 cm x 1.9 cm

NARROW 3 in x 5 in x 0.75 in 7.6 cm x 12.7 cm x 1.9 cm